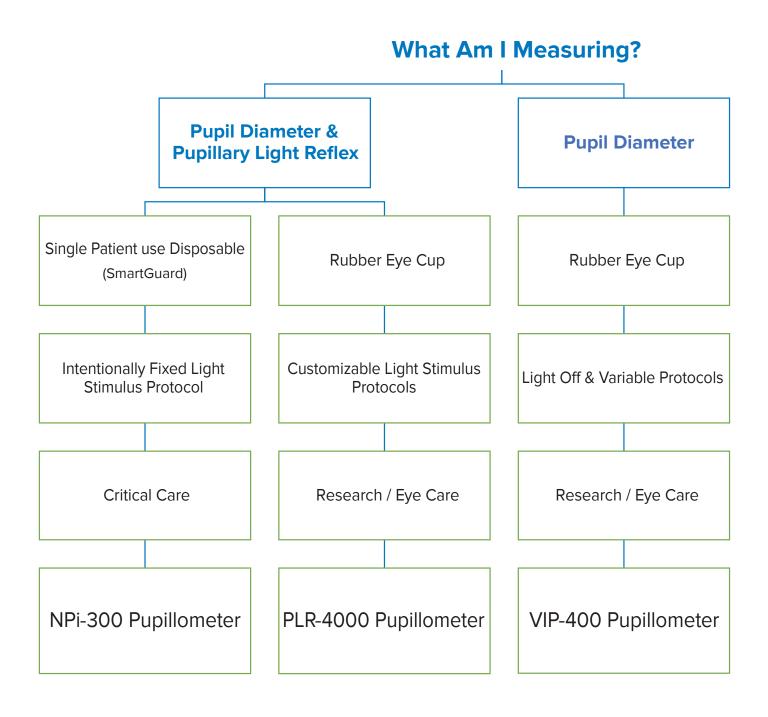

### Which NeurOptics Pupillometer is Right for Me?

9223 Research Drive Irvine, CA 92618 | USA p: +1,949,250,9792 Toll-Free North America: 866.99.PUPIL info@NeurOptics.com NeurOptics.com